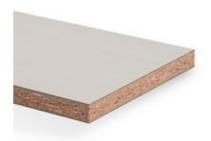

## **PremiumBoard Pyroex**

Flame resistant particleboard, suitable for non load-bearing purposes in dry areas, for interior fitting and for furniture subject to higher demands on fire protection.

#### AREAS OF APPLICATION

Furniture and interior fitting

This panel type combines all the advantages of particleboard (high strength, above-average durability, easy to process, wide range of decorative lamination possibilities) with additional safety in the event of a fire. Through the addition of flame retardants, the burning rate of the raw particleboards is reduced, thus significantly increasing the fire resistance and delaying the "flash-over point". The primary areas of application are interior fitting of rooms with high fire risk (laboratories, fuel station sales offices, TV studios).

The high dimensional accuracy of the tongue-and-groove joint guarantees an optimum fit and level, flush laying.