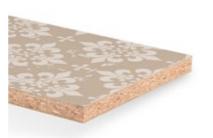

## **DecoBoard Individual Motiv Pyroex**

Flame resistant particleboard with individual digital print motifs in direct facing method, awarded with the Blue Angel. The front face is printed as required, the standard reverse is white.