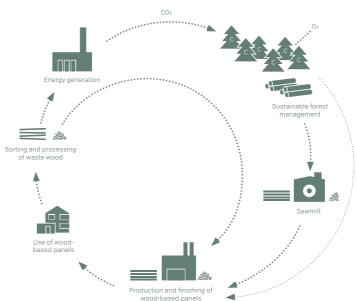

#### Responsibility for tomorrow starts today.

Those who rely on wood as a raw material rightly expect an environmentally conscious "green" material. We at Pfleiderer want to do full justice to this and have therefore been offering an extensive range of low-emission and environmentally friendly products for many years. Sustainability – in addition to ecological, social and economic aspects – as well as careful use of natural resources is a permanent pillar of our corporate philosophy. Consistent recycling management and wood recycling ensure that no trees are felled for our products. Through regular independent evaluation of our procurement and production processes, we are able to ensure that we offer our customers the best possible service, manufacturing and logistics processes as well as a corporate culture of accountability. We ensure that you can use our products with a clear conscience and recommend them to your customers.

Through multi-stage wood utilisation (so-called cascade utilisation), wood recycling, and the use of forestry wood and industrial waste wood for high quality materials with a long service life, Pfleiderer conserves valuable resources and actively contributes to reducing carbon emissions, air, water and soil pollution and energy consumption.

We control the wood mix individually, depending on the product, to achieve a perfect balance between quality requirements and resource conservation.

Erika Fuchs House, Schwarzenbach a. d. Saale

Social Medical Centre, Vienna