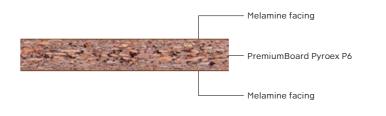

## **PremiumBoard Pyroex P6**

Wood particleboard type P6 in accordance with EN 312, heavy-duty, for structural purposes for use in dry conditions, flame resistant.