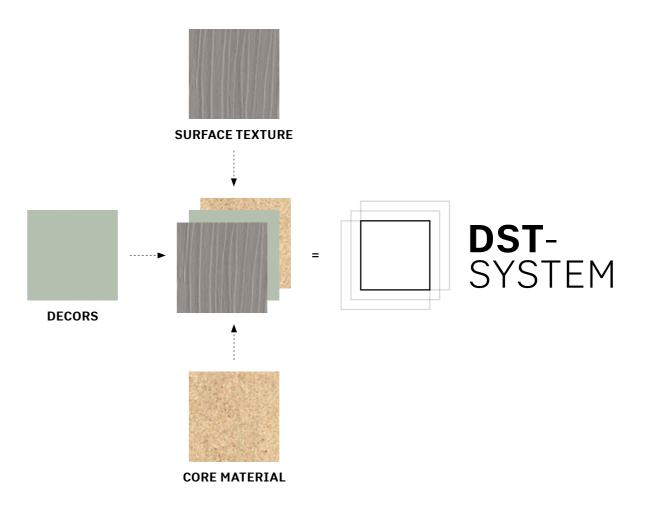

#### Flexible choice of materials for individual solutions.

Whether you want to use a certain colour across a range of items, have to fulfil specific fire prevention regulations or need a surface that is easy to clean, the DST system from Pfleiderer can help you to realise coherent and functional designs: it offers numerous, technically tested and visually checked combination options of decors, surface textures and core panels for you to choose from. In addition, all the decors from the design collection are available both as HPL and DecoBoard. Find exactly what you need to realise your vision. We are also happy to provide you with individual advice on request!

Core materials for coating, which are available with the decors of the design collection such as the fire retardant Pyroex, moisture resistant P3, MDF or others can be found at **productfinder.pfleiderer.com.** 