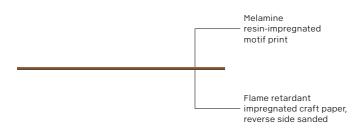

## **DecoBoard Individual Motiv Pyroex**

Flame resistant particleboard with individual digital print motifs in direct facing method, awarded with the Blue Angel. The front face is printed as required, the standard reverse is white.