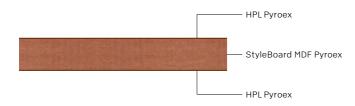

## **PremiumBoard Pyroex**

Flame resistant particleboard, suitable for non load-bearing purposes in dry areas, for interior fitting and for furniture subject to higher demands on fire protection.

#### AREAS OF APPLICATION

Furniture and interior fitting

This panel type combines all the advantages of particleboard (high strength, above-average durability, easy to process, wide range of decorative lamination possibilities) with additional safety in the event of a fire. Through the addition of flame retardants, the burning rate of the raw particleboards is reduced, thus significantly increasing the fire resistance and delaying the "flash-over point". The primary areas of application are interior fitting of rooms with high fire risk (laboratories, fuel station sales offices, TV studios).