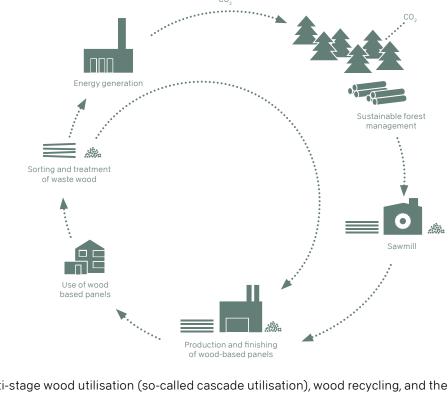

Consistent recycling management and wood recycling ensure that no trees are felled for our products. Through regular independent evaluation of our procurement and production processes, we are able to ensure that we are able to offer our customers the best possible service, manufacturing and logistics processes as well as a corporate culture of accountability. We ensure that you can use our products with a clear conscience and recommend them to your customers.

Through multi-stage wood utilisation (so-called cascade utilisation), wood recycling, and the use of forestry wood and industrial waste wood for high-quality materials with a long service life, Pfleiderer conserves valuable resources and actively contributes to reducing carbon emissions, air, water and soil pollution and energy consumption. We control the wood mix individually, depending on the product, to achieve a perfect balance between quality requirements and resource conservation.